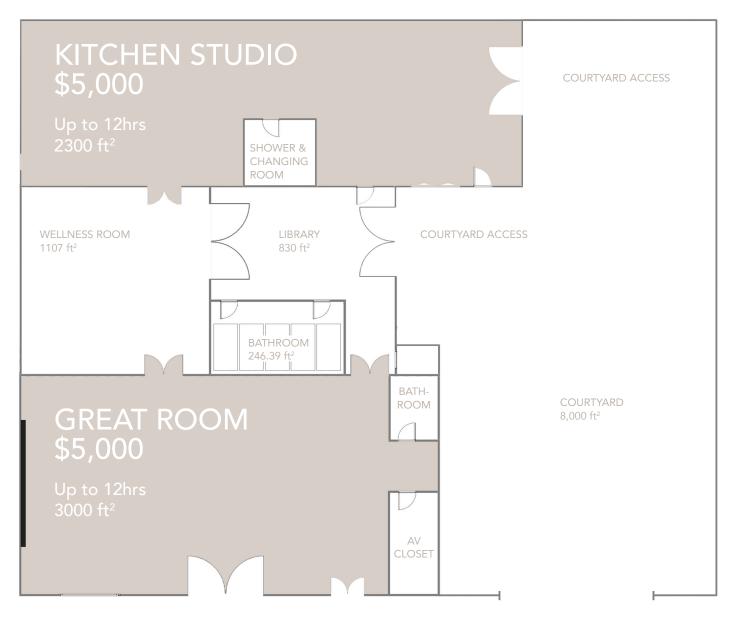

## ENTIRE STUDIO - \$8,000

## FULL SERVICE AMENITIES INCLUDE

- 15,000 s.f. indoor/outdoor space
- Outdoor Courtyard (7,500 sq. ft.)
- 3 Drive in Bay Doors at Ground Level
- Fully Equipped Bar
- Kitchen with 20 yard movable island
- Apothecary
- Library
- Wellness Room
- Quiet Room
- Water Station
- A/V Tech Room
- In-House Furniture and Decor

- Dishware/Glassware
- Six Gender Neutral Bathrooms
- Coat Check Room
- Changing Room & Shower
- Bluetooth Sound System
- 100 sq. ft. Flat Panel Video Wall
- Private Parking for 18 Cars & ample street parking
- On-Site Staff (venue manager & kitchen coordinator)
- Dedicated 200 Amp Cam-lok system
- Access to Glenfield Park