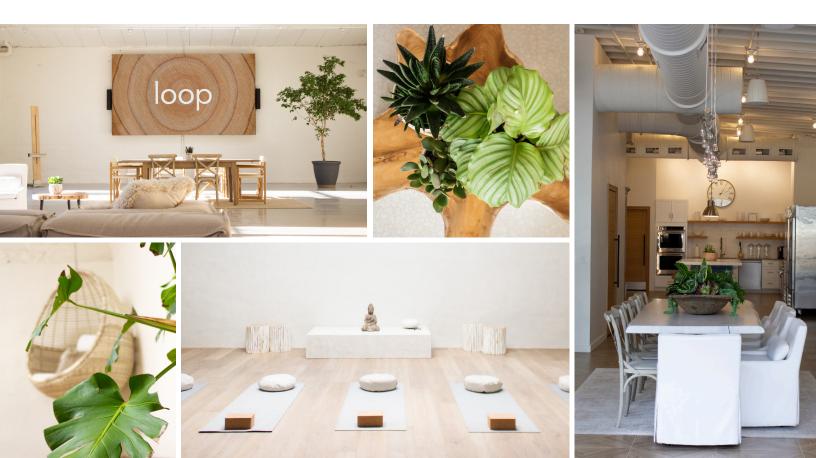

Thank you for inquiring about our beautiful space. We only rent for full days (not by the hour), you can rent one studio for \$5,000 or the entire space for \$8,000 for up to 12 hours. This includes a studio and kitchen manager but does not include catering. Should you require catering or have more than 100 people, rental of the entire space is mandatory. We can send you a price and spec sheet upon inquiry that highlights all assets. The best part is, a portion of all proceeds goes to a worthy charity!

## FULL SERVICE AMENITIES INCLUDE

- 15,000 s.f. indoor/outdoor space
- Outdoor Courtyard (7,500 sq. ft.)
- 3 Drive in Bay Doors at Ground Level
- Fully Equipped Bar
- Kitchen with 20 yard movable island
- Apothecary
- Library
- Wellness Room
- Quiet Room
- Water Station
- A/V Tech Room
- In-House Furniture and Decor