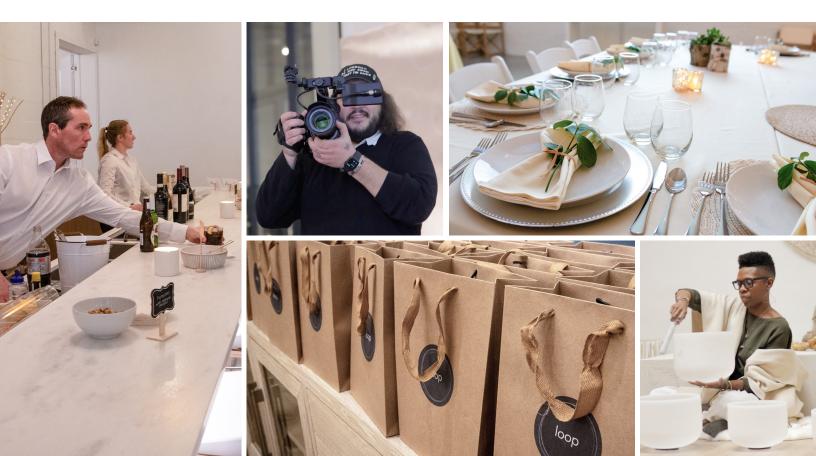

## FULL SERVICE AMENITIES INCLUDE

- 15,000 s.f. indoor/outdoor space
- Outdoor Courtyard (7,500 sq. ft.)
- 3 Drive in Bay Doors at Ground Level
- Fully Equipped Bar
- Kitchen with 20 yard movable island
- Apothecary
- Library
- Wellness Room
- Quiet Room
- Water Station
- A/V Tech Room
- In-House Furniture and Decor

- Dishware/Glassware
- Six Gender Neutral Bathrooms
- Coat Check Room
- Changing Room & Shower
- Bluetooth Sound System
- 100 sq. ft. Flat Panel Video Wall
- Private Parking for 18 Cars & ample street parking
- On-Site Staff (venue manager & kitchen coordinator)
- Dedicated 200 Amp Cam-lok system
- Access to Glenfield Park

## ADDITIONAL AMENITIES INCLUDE

- Catering
- Coat Check Attendant
- AV Operator
- Furniture/Prop rentals
- Linens
- Valet Service
- Servers
- Event Stylist
- Event Planner
- Center Pieces / Flowers

- Signage (Photo Walls, Step and Repeat)
- Photography/Videography for custom content
- Entertainment (DJ, Band, Live Music, Performers, Hosts)
- Presentation Equipment (Stage, Risers, etc.)
- Custom Services
- Gift Bags